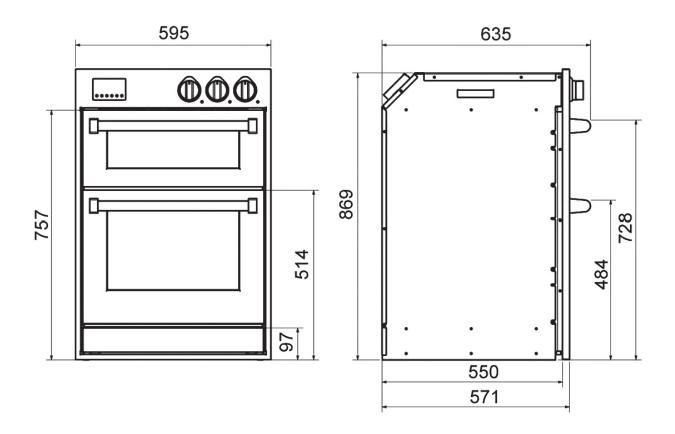

## Combi-Steam Enamelled Built In Oven

| Model                      | GFFE6-SE                          |
|----------------------------|-----------------------------------|
| Combi-Steam Functionality  | YES                               |
| Control Panel              | Stainless Steel with metal knobs  |
| Total Amps                 | 25 AMPS                           |
| Top Oven                   | 40 Litre Gross (34 Litre Net)     |
| Internal Dimensions        | (W) 470mm x (D) 430mm x (H) 170mm |
| Main Oven                  | 81 Litre Gross (70 Litre Net)     |
| Internal Dimensions        | (W) 470mm x (D) 430mm x (H) 350mm |
| Product Dimensions         | (W) 595mm x (D) 571mm x (H) 880mm |
| Cut Out Product Dimensions | (W) 560mm x (H) 880mm             |

**WARNING:** Technical specifications and product sizes can be varied by the manufacturer, without notice. Cut outs for appliances should only be physical product measurements. The above information is indicative only.