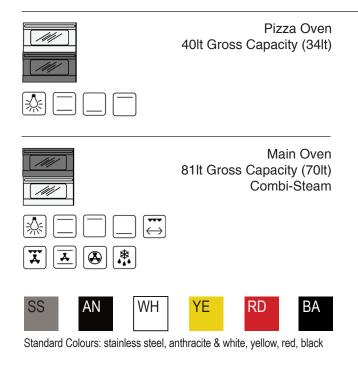

#### **Features and Benefits:**

| Warranty                       | 3 Years                                                                                                                                                                                                                                                                                                                                                   |
|--------------------------------|-----------------------------------------------------------------------------------------------------------------------------------------------------------------------------------------------------------------------------------------------------------------------------------------------------------------------------------------------------------|
| Combi-Steam Cooking            | High performance, healthy cooking, time and energy saving; Steel's Combi-Steam cooking doesn't alternate from steam to heat but rather a continuation of both at all times, giving you a the ultimate roasting results (crunchy on the outside and moist on the inside) with all the vitamins and minerals retained in your food as opposed to dried out. |
| Multi-Function<br>(pizza oven) | Top and bottom element, bottom element, top element, Grill (no fan), light                                                                                                                                                                                                                                                                                |
| Pizza Stone                    | Pizza stone as standard base for healthy pizza and breads at home                                                                                                                                                                                                                                                                                         |
| Meat Probe                     | Attachable meat probe thermometer                                                                                                                                                                                                                                                                                                                         |
| Multi-Functions<br>(main oven) | Top and bottom element, top element, fan forced, grill with fan, grill (no fan), defrost and rapid heat                                                                                                                                                                                                                                                   |
| Steam Generator                | Located at the base of the oven - allows for efficient and professional cooking in a 100% humidity controlled oven                                                                                                                                                                                                                                        |
| Push pull storage system       | Under the main cavity that can be used for storing items and warming plates                                                                                                                                                                                                                                                                               |
| Telescopic Rails               | Ensures you can move trays easily in and out of the oven                                                                                                                                                                                                                                                                                                  |
| Minute Minder                  | Allows you to set a timer as well as a finish time for your cooking                                                                                                                                                                                                                                                                                       |
| Easy-clean steam-safe enamel   | The new high grade flexible enamel is designed to withstand exposure to steam over long periods of time, making the Steel oven strong, durable and easy to clean.                                                                                                                                                                                         |
| Glass Door                     | 6mm thick triple glazed commercial grade glass oven door keeping the door cool to touch                                                                                                                                                                                                                                                                   |
| MADE IN ITALY                  | Units are designed specifically for the Australian market and manufactured in Italy by dedicated boutique specialist manufacturer                                                                                                                                                                                                                         |

## Combi-Steam Enamelled Built In Oven

| Model                      | GFFE6-SE                          |
|----------------------------|-----------------------------------|
| Combi-Steam Functionality  | YES                               |
| Control Panel              | Stainless Steel with metal knobs  |
| Total Amps                 | 25 AMPS                           |
| Top Oven                   | 40 Litre Gross (34 Litre Net)     |
| Internal Dimensions        | (W) 470mm x (D) 430mm x (H) 170mm |
| Main Oven                  | 81 Litre Gross (70 Litre Net)     |
| Internal Dimensions        | (W) 470mm x (D) 430mm x (H) 350mm |
| Product Dimensions         | (W) 595mm x (D) 571mm x (H) 880mm |
| Cut Out Product Dimensions | (W) 560mm x (H) 880mm             |