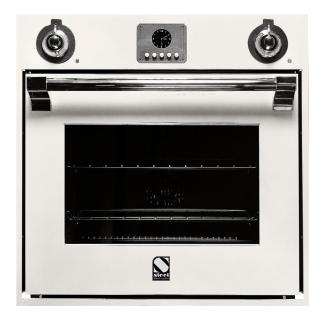

# AFE6-SE: Ascot 60cm

### Combi-Steam Enamelled Built-In Oven

Standard Colours: anthracite & white

#### **Features and Benefits:**

| Warranty                     | 3 Years                                                                                                                                                                                                                                                                                                                                                   |
|------------------------------|-----------------------------------------------------------------------------------------------------------------------------------------------------------------------------------------------------------------------------------------------------------------------------------------------------------------------------------------------------------|
| Combi-Steam Cooking          | High performance, healthy cooking, time and energy saving; Steel's Combi-Steam cooking doesn't alternate from steam to heat but rather a continuation of both at all times, giving you a the ultimate roasting results (crunchy on the outside and moist on the inside) with all the vitamins and minerals retained in your food as opposed to dried out. |
| Multi-Functions              | Top and bottom element, static steam, top element, steam with fan assist, fan forced, grill with fan, grill (no fan), defrost, rapid heat, light only                                                                                                                                                                                                     |
| Steam Generator              | Located at the base of the oven - allows for efficient and professional cooking in a 100% humidity controlled oven                                                                                                                                                                                                                                        |
| Telescopic Rails             | Ensures you can move trays easily in and out of the oven.                                                                                                                                                                                                                                                                                                 |
| Minute Minder                | Allows you to set a timer as well as a finish time for your cooking                                                                                                                                                                                                                                                                                       |
| Easy-clean steam-safe enamel | The new high grade flexible enamel is designed to withstand exposure to steam over long periods of time, making the Steel oven strong, durable and easy to clean.                                                                                                                                                                                         |
| Glass Door                   | 6mm thick triple glazed commercial grade glass oven door keeping the door cool to touch                                                                                                                                                                                                                                                                   |
| MADE IN ITALY                | Units are designed specifically for the Australian market and constructed in Italy by boutique specialist manufacturer                                                                                                                                                                                                                                    |

### Combi-Steam Enamelled Built-In Oven

| Model                      | AFE6-SE                           |
|----------------------------|-----------------------------------|
| Combi-Steam Functionality  | YES                               |
| Control Panel              | Stainless Steel with metal knobs  |
| Total Amps                 | 13 AMPS                           |
| Main Oven                  | 81 Litre Gross (70 Litre Net)     |
| Internal Dimensions        | (W) 470mm x (D) 430mm x (H) 350mm |
| Product Dimensions         | (W) 595mm x (D) 571mm x (H) 595mm |
| Cut Out Product Dimensions | (W) 560mm x (H) 595mm             |