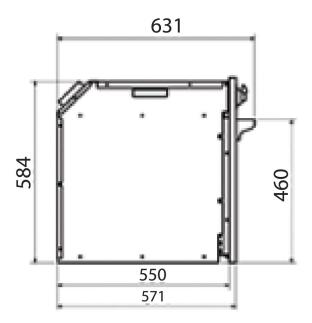

### Combi-Steam Enamelled Built-In Oven

| Model                      | AFE6-SE                           |
|----------------------------|-----------------------------------|
| Combi-Steam Functionality  | YES                               |
| Control Panel              | Stainless Steel with metal knobs  |
| Total Amps                 | 13 AMPS                           |
| Main Oven                  | 81 Litre Gross (70 Litre Net)     |
| Internal Dimensions        | (W) 470mm x (D) 430mm x (H) 350mm |
| Product Dimensions         | (W) 595mm x (D) 571mm x (H) 595mm |
| Cut Out Product Dimensions | (W) 560mm x (H) 595mm             |