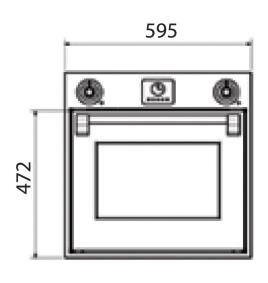

### Combi-Steam Enamelled Built-In Oven

| Model                      | AFE6-SE                           |
|----------------------------|-----------------------------------|
| Combi-Steam Functionality  | YES                               |
| Control Panel              | Stainless Steel with metal knobs  |
| Total Amps                 | 13 AMPS                           |
| Main Oven                  | 81 Litre Gross (70 Litre Net)     |
| Internal Dimensions        | (W) 470mm x (D) 430mm x (H) 350mm |
| Product Dimensions         | (W) 595mm x (D) 571mm x (H) 595mm |
| Cut Out Product Dimensions | (W) 560mm x (H) 595mm             |