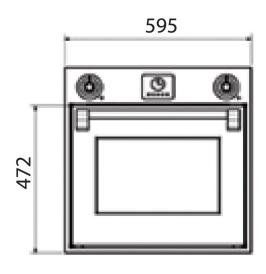

## AFE6: Ascot 60cm

Multi Function Built-In Oven

| Model                      | AFE6                              |
|----------------------------|-----------------------------------|
| Combi-Steam Functionality  | NO                                |
| Control Panel              | Stainless Steel with metal knobs  |
| Total Amps                 | 13 AMPS                           |
| Main Oven                  | 81 Litre Gross (70 Litre Net)     |
| Internal Dimensions        | (W) 470mm x (D) 430mm x (H) 350mm |
| Product Dimensions         | (W) 595mm x (D) 571mm x (H) 595mm |
| Cut Out Product Dimensions | (W) 560mm x (H) 595mm             |