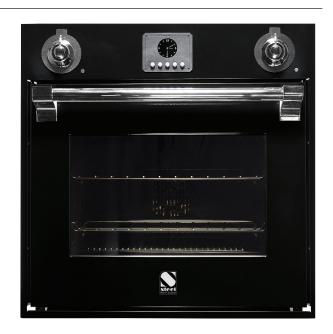

## AFE6: Ascot 60cm

Multi Function Built-In Oven

Standard Colours: anthracite & white

## **Features and Benefits:**

| Warranty           | 3 Years                                                                                                                             |
|--------------------|-------------------------------------------------------------------------------------------------------------------------------------|
| Nine Functions     | Top and bottom element, top element, bottom element, fan forced, grill with fan, grill (no fan), defrost and rapid heat, light only |
| Telescopic rails   | Ensures you can move trays easily in and out of the oven                                                                            |
| Minute minder      | Allows you to set a timer as well as a finish time for your cooking                                                                 |
| Enamelled Interior | High grade and easy to clean enamelled interior with removable catalytic liners.                                                    |
| Glass Door         | 6mm thick triple glazed commercial grade glass oven door keeping the door cool to touch                                             |
| MADE IN ITALY      | Units are designed specifically for the Australian market and manufactured in Italy by dedicated boutique specialist manufacturer.  |

## AFE6: Ascot 60cm

Multi Function Built-In Oven

| Model                      | AFE6                              |
|----------------------------|-----------------------------------|
| Combi-Steam Functionality  | NO                                |
| Control Panel              | Stainless Steel with metal knobs  |
| Total Amps                 | 13 AMPS                           |
| Main Oven                  | 81 Litre Gross (70 Litre Net)     |
| Internal Dimensions        | (W) 470mm x (D) 430mm x (H) 350mm |
| Product Dimensions         | (W) 595mm x (D) 571mm x (H) 595mm |
| Cut Out Product Dimensions | (W) 560mm x (H) 595mm             |