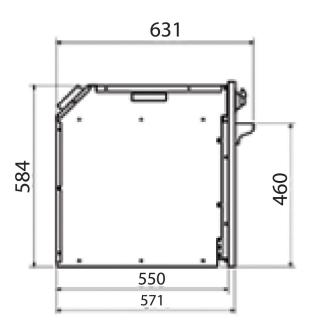

## AFE6: Ascot 60cm

Multi Function Built-In Oven

| Model                      | AFE6                              |
|----------------------------|-----------------------------------|
| Combi-Steam Functionality  | NO                                |
| Control Panel              | Stainless Steel with metal knobs  |
| Total Amps                 | 13 AMPS                           |
| Main Oven                  | 81 Litre Gross (70 Litre Net)     |
| Internal Dimensions        | (W) 470mm x (D) 430mm x (H) 350mm |
| Product Dimensions         | (W) 595mm x (D) 571mm x (H) 595mm |
| Cut Out Product Dimensions | (W) 560mm x (H) 595mm             |

**WARNING:** Technical specifications and product sizes can be varied by the manufacturer, without notice. Cut outs for appliances should only be physical product measurements. The above information is indicative only.