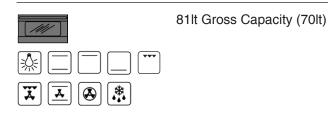

## **Features and Benefits:**

| Warranty           | 3 Years                                                                                                                             |
|--------------------|-------------------------------------------------------------------------------------------------------------------------------------|
| Nine Functions     | Top and bottom element, top element, bottom element, fan forced, grill with fan, grill (no fan), defrost and rapid heat, light only |
| Telescopic rails   | Ensures you can move trays easily in and out of the oven                                                                            |
| Minute minder      | Allows you to set a timer as well as a finish time for your cooking                                                                 |
| Enamelled Interior | High grade and easy to clean enamelled interior with removable catalytic liners.                                                    |
| Glass Door         | 6mm thick triple glazed commercial grade glass oven door keeping the door cool to touch                                             |
| MADE IN ITALY      | Units are designed specifically for the Australian market and manufactured in Italy by dedicated boutique specialist manufacturer.  |

## AFE6: Ascot 60cm

Multi Function Built-In Oven

| Model                      | AFE6                              |
|----------------------------|-----------------------------------|
| Combi-Steam Functionality  | NO                                |
| Control Panel              | Stainless Steel with metal knobs  |
| Total Amps                 | 13 AMPS                           |
| Main Oven                  | 81 Litre Gross (70 Litre Net)     |
| Internal Dimensions        | (W) 470mm x (D) 430mm x (H) 350mm |
| Product Dimensions         | (W) 595mm x (D) 571mm x (H) 595mm |
| Cut Out Product Dimensions | (W) 560mm x (H) 595mm             |